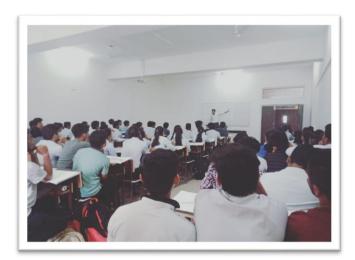

hanical Engineering Department

### **Expert Lecture Report**

Date- 19/11/2018

Venue- Room No G-14

**Time- 10:30 AM** 

**Topic- Isometric Views** 

Mechanical Engineering Department, BVCOE, Lavale, Pune has arranged expert lecture on the topic **Isometric views** for the subject **Engineering Graphics I** on 19/11/2018 for all the students of First year.

The lecture was delivered by **Prof Aniket Patil** from SKNCOE, Pune.

#### **Session Content-**

- Introduction to Isometric Views
- Isometric Projection & Views
- Construction of Isometric and Non-Isometric Lines
- Dimensioning of Isometric views(Length, Height and Width)

#### **Cos Achieved:**

• To develop the physical realization of dimensions of the objects

**Faculty Coordinator** 

HOD

## **Glimpses of Expert Lecture**