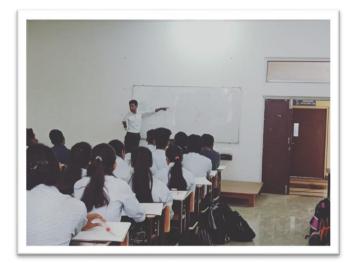

Mechanical Engineering Department

### **Expert Lecture Report**

Date- 19/11/2018

Venue- Room No G-14

**Time- 10:30 AM** 

**Topic- Isometric Views** 

Mechanical Engineering Department, BVCOE, Lavale, Pune has arranged expert lecture on the topic **Isometric views** for the subject **Engineering Graphics I** on 19/11/2018 for all the students of First year.

The lecture was delivered by **Prof Aniket Patil** from SKNCOE, Pune.

#### **Session Content-**

- Introduction to Isometric Views
- Isometric Projection & Views
- Construction of Isometric and Non-Isometric Lines
- Dimensioning of Isometric views(Length, Height and Width)

#### **Cos Achieved:**

• To develop the physical realization of dimensions of the objects

**Faculty Coordinator** 

HOD

## **Glimpses of Expert Lecture**