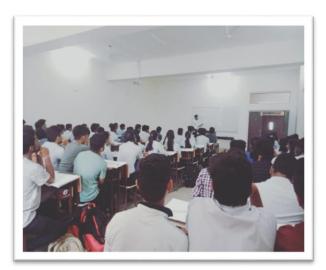

echanical Engineering Department

### **Expert Lecture Report**

Date- 19/11/2018

Venue- Room No G-14

**Time- 10:30 AM** 

**Topic- Isometric Views** 

Mechanical Engineering Department, BVCOE, Lavale, Pune has arranged expert lecture on the topic **Isometric views** for the subject **Engineering Graphics I** on 19/11/2018 for all the students of First year.

The lecture was delivered by **Prof Aniket Patil** from SKNCOE, Pune.

#### **Session Content-**

- Introduction to Isometric Views
- Isometric Projection & Views
- Construction of Isometric and Non-Isometric Lines
- Dimensioning of Isometric views(Length, Height and Width)

#### **Cos Achieved:**

• To develop the physical realization of dimensions of the objects

**Faculty Coordinator** 

HOD

## **Glimpses of Expert Lecture**