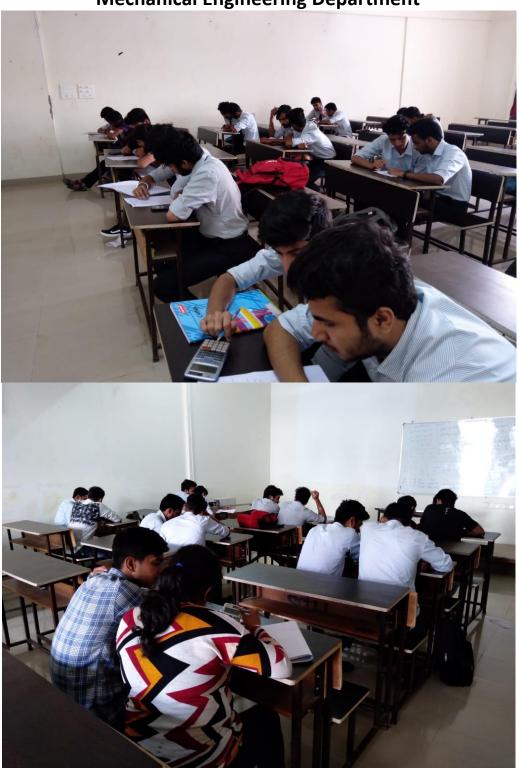

#### **Mechanical Engineering Department**

**Technical Quiz Competition** 

At Bharati Vidyapeeth's College of Engineering, Lavale, Pune, ISHRAE student chapter of Department of Mechanical Engineering has organized the Aquest Quiz competition on 01/10/2019 at 11:30am. The all BVCOEL ISHRAE members were present for the competition.

The test was conducted on the subjects like Thermodynamics, Heat transfer, Fluid Mechanics and Refrigeration and air conditioning.

Two teams (Four Members) from the participants were shortlisted for the Pune Chapter Level Aquest competition.

Aquest competition