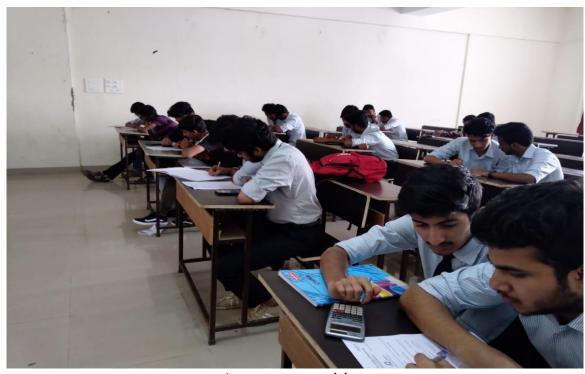

#### **Mechanical Engineering Department**

**Technical Quiz Competition** 

At Bharati Vidyapeeth's College of Engineering, Lavale, Pune, ISHRAE student chapter of Department of Mechanical Engineering has organized the Aquest Quiz competition on 01/10/2019 at 11:30am. The all BVCOEL ISHRAE members were present for the competition.

The test was conducted on the subjects like Thermodynamics, Heat transfer, Fluid Mechanics and Refrigeration and air conditioning.

Two teams (Four Members) from the participants were shortlisted for the Pune Chapter Level Aquest competition.

Aquest competition