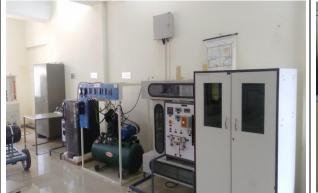

# Refrigeration and Air Conditioning Lab

| Location of Laboratory | Mechanical Engineering Dept. G22 |
|------------------------|----------------------------------|
| Area of Laboratory     | 90.21 Sq. Mtr.                   |
| Laboratory Incharge    | Prof. S.N. Nagwase               |
| Lab Assistant          | Mr. P .B. Deshmukh               |
| Lab Cost               | Rs. 8,25,006/-                   |