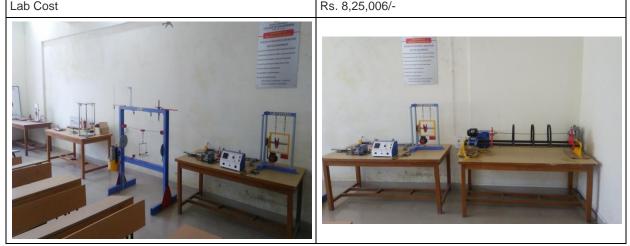

# Dynamics of Machinery Lab

| Location of Laboratory | Mechanical Engineering Dept. G20 |
|------------------------|----------------------------------|
| Area of Laboratory     | 90.21 Sq. Mtr                    |
| Laboratory Incharge    | Prof. S.S. Tambade               |
| Lab Assistant          | Mr. C.U. Pawar                   |
| Lab Cost               | Rs 8 25 006/-                    |