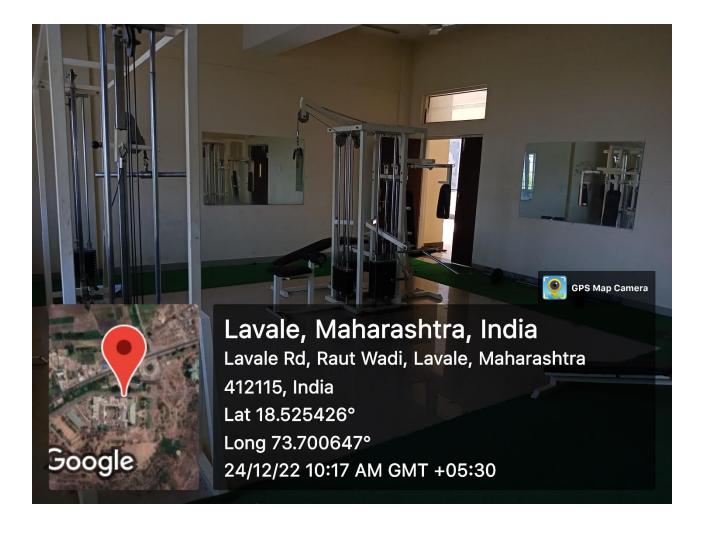

## **Infrastructure Facilities**

Lavale, Maharashtra, India GPG2+H99, Lavale Rd, Raut Wadi, Lavale, Maharashtra 412115, India Lat 18.525581° Long 73.700902° 24/12/22 09:53 AM GMT +05:30

GMFX+WRC, Raut Wadi, Lavale, Maharashti 412115, India Lat 18.525112° Long 73.700538° 24/12/22 10:34 AM GMT +05:30