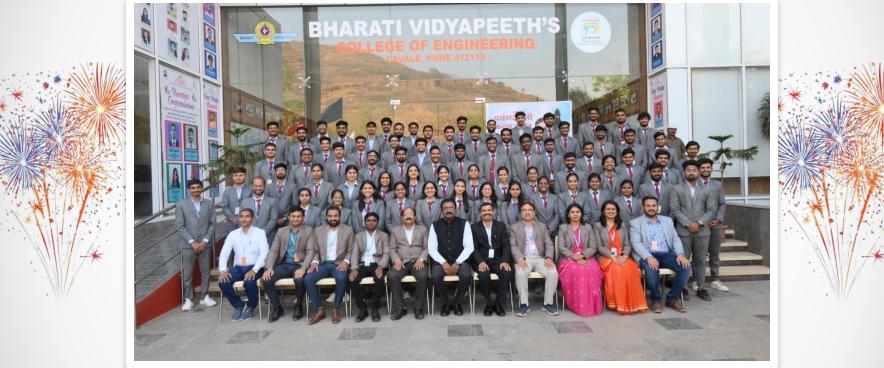

024-25





Placed Students of Mechanical Engineering 2024-25







Company Name : IQS Engineering Solution Branch : Mechanical Engineering Package : 2.5 LPA











Highest Package Offered Till March 2025 Company Name : ICON Resources & Technologies Branch : Computer Engineering Package : 19 LPA Name of the Student : Aria Arora











Multiple Offers Received Till March 2025 Name of the Student : Astha Chuadhary(Computer Engineering) No of Offers Hold : 4 (Quest Global,Deloitte,Qunatum Automation, Pentagon Space)







Multiple Offers Received Till March 2025 Name of the Student : Shivanjali Kadam (ENTC Engineering) No of Offers Hold : 3 (Planet Spark,Intellipaat Solution, Silver Pumps)



#### Bharati Vidyapeeth's College of Engineering, Lavale, Pune

#### Placements 2024-25





#### Placed Students of BVCOEL (2024-25 Batch) Till March 2025



## Bharati Vidyapeeth's College of Engineering, Lavale, Pune

#### Placements 2024-25





Placement Highlights till March 2025

- ➢ 133+ Offers & Still Counting
- Highest Package offered 19 LPA
- ➤ Total No of Companies 55+ & Still Counting
- ➢ 5 Students Received Package of 9 LPA
- Highest No's of Core Companies for Civil Mechanical & ENTC Branch
- 40+ Students Received Multiple Offers & Still Counting
- 56+ Offers Received for Core Branches & Still Counting